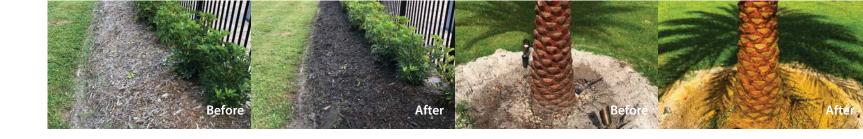

# **ENDURANT DESIGNER MULCH COLORANT**

Over time any ground cover's color will fade due to exposure to sun light. Whether the choice is made to bring in new or go over the top of the existing material, Endurant Mulch Colorants allow the user to easily get the desired shade of black, brown, red or pine straw without any specialized equipment.

# **ENDURANT PALM COLORANT**

Endurant Palm Colorant is an easy and non-toxic way to protect your palm tree from several different problems. The process is easy, economical and only needs to be done once per year. It can be applied by brush or spray techniques depending on desired depth of shade. It may be used full strength or diluted up to 3 to 1.