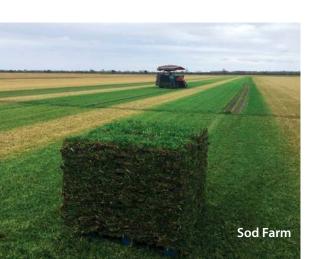

# PRODUCT LINE

Most varieties available in 1 gallon jugs, 5 gallon pails, 50 gallon drums and 250 gallon totes

**ENDURANT** brand landscape colorants are affordable, long-lasting pigments and dyes for use on turf, mulch, pine straw and other ground covers, as well as in lakes and ponds. By taking advantage of on-site color applications, professional landscapers can keep managed areas looking their best while allowing for significant reductions of both material and labor costs. The all-natural basis of the line has the added benefit of allowing its users to provide increasingly more environmentally conscientious clients with services they feel comfortable buying and for which they are willing to pay a premium. And because the products are non-toxic, there is no need for any special licensing or certification in their use, nor restrictions on when and where they may be sprayed.