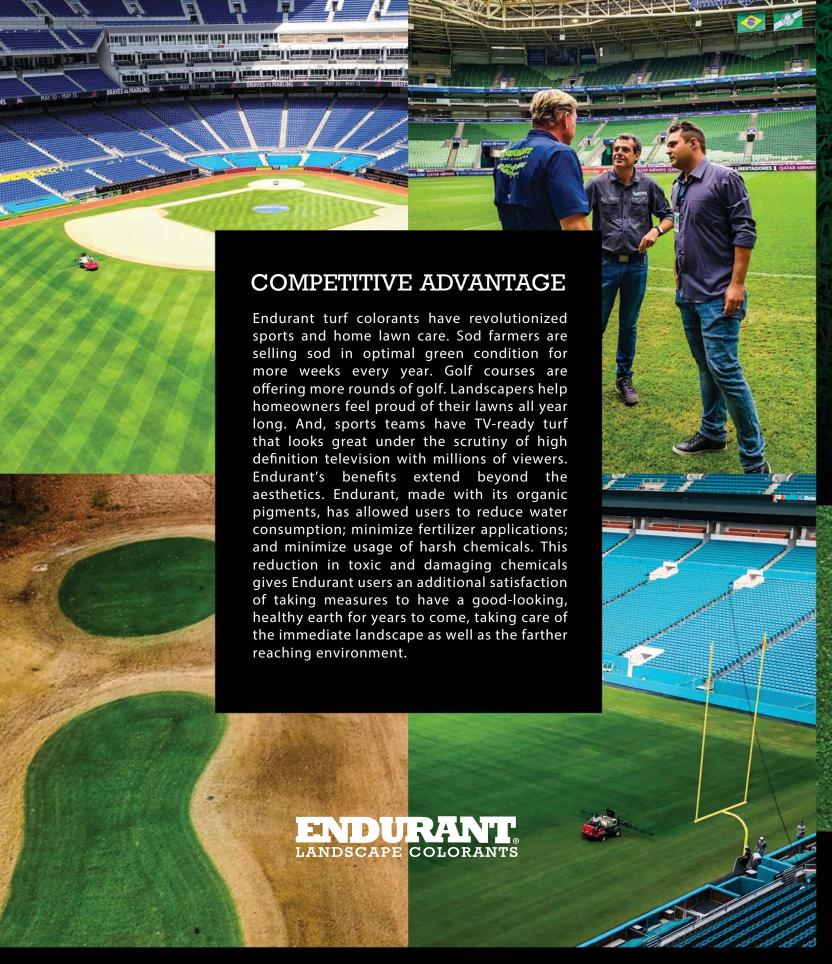

LANDSCAPE COLORANTS

Non-toxic & Organic Based

Lasts Up To Three Months

Reduce Chemical Usage

Save Time & Money

Easy to Apply

Professional turfgrass and landscape managers around the world turn to Endurant Organic Colorants for a naturally beautiful appearance. Endurant Organic Colorants are a homogeneous blend of organic pigments that assure a natural, long lasting color to turfgrass and landscapes.

# PRODUCT LINE

Most varieties available in 1 gallon jugs, 5 gallon pails, 50 gallon drums and 250 gallon totes

**ENDURANT** brand landscape colorants are affordable, long-lasting pigments and dyes for use on turf, mulch, pine straw and other ground covers, as well as in lakes and ponds. By taking advantage of on-site color applications, professional landscapers can keep managed areas looking their best while allowing for significant reductions of both material and labor costs. The all-natural basis of the line has the added benefit of allowing its users to provide increasingly more environmentally conscientious clients with services they feel comfortable buying and for which they are willing to pay a premium. And because the products are non-toxic, there is no need for any special licensing or certification in their use, nor restrictions on when and where they may be sprayed.