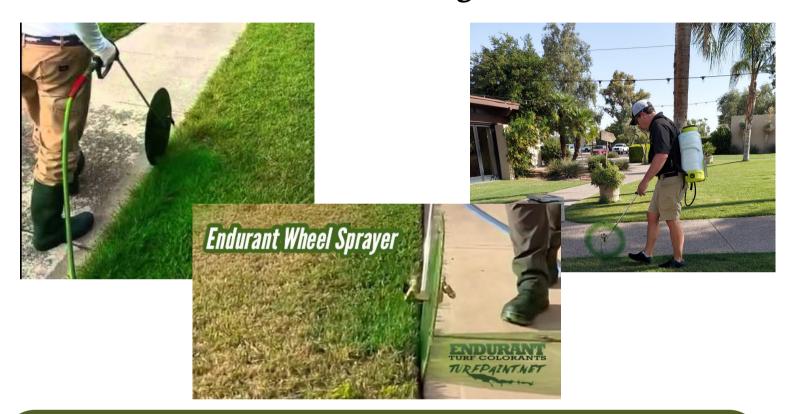

## ENDURANT Wheel Sprayer

Cut in lawn paint masterfully and get more done before the sun goes down.

- Cut in edges of a lawn faster and more accurately.
- Get sharp accurate edges and lines.
- Avoid accidental overspray on concrete, sidewalks, driveways and pavers.
- Available on ShopGeoponics.com and most Geoponics distributors carrying Endurant Landscape Colorants.
- Costs approximately \$475. (Takes about 3 to 4 lawn painting jobs to pay for itself.)
- Comes with easy quick fittings for almost all sprayers, including the battery powered backpack sprayer.
- Nozzle adjusts to spray from either side of the wheel.
- Easy to use.